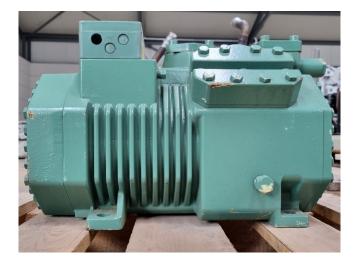

### **Bitzer 4KTC-10K-40S**

#### Used Bitzer 4KTC-10K-40S

Used Bitzer 4KTC-10K-40S semihermetic reciprocating compressor with a sight glass on R744 (C02). The compressor has a displacement of 9,6 m<sup>3</sup>/h. Please notice: capacity based on a pressure of 90 bar. \*Why choose for HOSBV? Were not only the largest used refrigeration specialist in Europe, but also, we deliver all equipment including an extensive test, warranty and industrial cleaning. \*If requested we are happy to arrange your shipment.