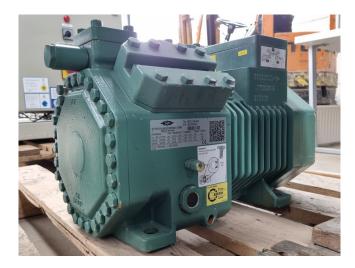

### **Bitzer 4KTC-10K-40S**

#### Used Bitzer 4KTC-10K-40S

Used Bitzer 4KTC-10K-40S semihermetic reciprocating compressor with a sight glass on R744 (C02). The compressor has a displacement of 9,6 m<sup>3</sup>/h. Please notice: capacity based on a pressure of 90 bar. \*Why choose for HOSBV? Were not only the largest used refrigeration specialist in Europe, but also, we deliver all equipment including an extensive test, warranty and industrial cleaning. \*If requested we are happy to arrange your shipment.

# Your partner for used commercial and industrial refrigeration equipment

| BITZER       |                      | SCHINE<br>n Germa | NBAU        | GMBH     | Typ 4<br>S.Nr. 1  | KTC-1<br>69700 | 0K-40S<br>7040 |          |
|--------------|----------------------|-------------------|-------------|----------|-------------------|----------------|----------------|----------|
| Nennspannung |                      | Frequ.            | Max.Bet     | tr.strom | strom Anlaufstrom |                | Fördervol.     | Drehzahl |
| V A 3Ph~     | P. Survey            | Hz                | $A(\Delta)$ | A(Y)     | $A(\Delta)$       | A(Y)           | m³/h           | miń -1   |
| 220-240      | Cardinan Augusta Car | 50                | 38,8        | 22,4     | 168               | 97,0           | 9,6            | 1450     |
| 265-290      | 440-480              | 60                | 38,8        | 22,4     | 168               | 97,0           | 11,5           | 1750     |
| P 65 ND      | /HD max.             | 100/              | 160 bar     | ]        |                   |                | (This          | (        |