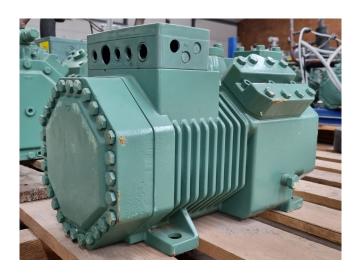

### **Bitzer 4KTC-10K-40S**

#### Used Bitzer 4KTC-10K-40S

Used Bitzer 4KTC-10K-40S semihermetic reciprocating compressor with a sight glass on R744 (C02). The compressor has a displacement of 9,6 m<sup>3</sup>/h. Please notice: capacity based on a pressure of 90 bar. \*Why choose for HOSBV? Were not only the largest used refrigeration specialist in Europe, but also, we deliver all equipment including an extensive test, warranty and industrial cleaning. \*If requested we are happy to arrange your shipment.