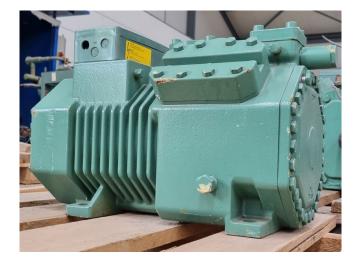

### **Bitzer 4KTC-10K-40S**

#### Used Bitzer 4KTC-10K-40S

Used Bitzer 4KTC-10K-40S semihermetic reciprocating compressor with a sight glass on R744 (C02). The compressor has a displacement of 9,6 m<sup>3</sup>/h. Please notice: capacity based on a pressure of 90 bar. \*Why choose for HOSBV? Were not only the largest used refrigeration specialist in Europe, but also, we deliver all equipment including an extensive test, warranty and industrial cleaning. \*If requested we are happy to arrange your shipment.