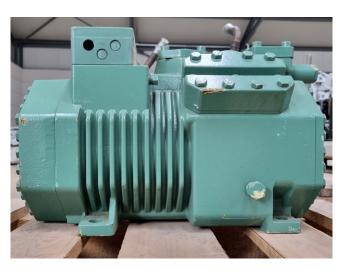

### **Bitzer 4KTC-10K-40S**

#### Used Bitzer 4KTC-10K-40S

Used Bitzer 4KTC-10K-40S semihermetic reciprocating compressor with a sight glass on R744 (C02). The compressor has a displacement of 9,6 m<sup>3</sup>/h. Please notice: capacity based on a pressure of 90 bar. \*Why choose for HOSBV? Were not only the largest used refrigeration specialist in Europe, but also, we deliver all equipment including an extensive test, warranty and industrial cleaning. \*If requested we are happy to arrange your shipment.